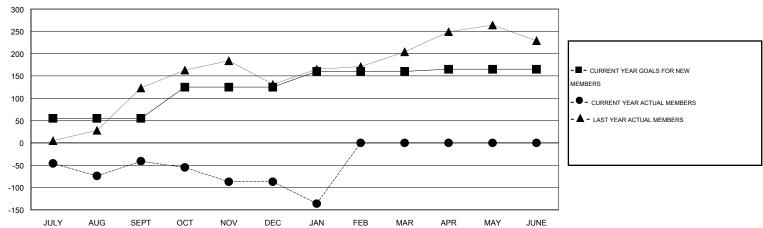

# **LOCATION PHILIPPINES**

GMT CA 5

|               |                  | Clubs               |                            |                             |                       |                    | Members               |                              |                             |
|---------------|------------------|---------------------|----------------------------|-----------------------------|-----------------------|--------------------|-----------------------|------------------------------|-----------------------------|
|               | RESU             | LTS FOR 2013-2014   |                            |                             | RESULTS FOR 2013-2014 |                    |                       |                              |                             |
| QUARTER       | NEW CLUB<br>GOAL | ACTUAL NEW<br>CLUBS | ACTUAL<br>DROPPED<br>CLUBS | ACTUAL NET<br>GAIN/<br>LOSS | QUARTER               | NEW MEMBER<br>GOAL | ACTUAL NEW<br>MEMBERS | ACTUAL<br>DROPPED<br>MEMBERS | ACTUAL NET<br>GAIN/<br>LOSS |
| JULY/AUG/SEPT | 2                | 1                   | 0                          | 1                           | JULY/AUG/SEPT         | 55                 | 90                    | 131                          | -41                         |
| OCT/NOV/DEC   | 3                | 0                   | 0                          | 0                           | OCT/NOV/DEC           | 70                 | 80                    | 126                          | -46                         |
| JAN/FEB/MAR   | 2                | 0                   | 4                          | -4                          | JAN/FEB/MAR           | 35                 | 20                    | 69                           | -49                         |
| APR/MAY/JUNE  | 0                | 0                   | 0                          | 0                           | APR/MAY/JUNE          | 5                  | 0                     | 0                            | 0                           |

#### GOALS AND ACTUAL MEMBERS CUMULATIVE

| DROPPED CLUBS: 4  DROPPED MEMBERS |     | 30 CLUBS OF 73 ADDED 1 OR MORE NEW MEMBERS | GENDER DISTRIBUTION           MALE         1,093 (55.48%)           FEMALE         877 (44.52%) |     |     |
|-----------------------------------|-----|--------------------------------------------|-------------------------------------------------------------------------------------------------|-----|-----|
| DECEASED                          | 10  | CLICK HERE FOR HEALTH                      |                                                                                                 |     | 000 |
| CLUB CANCELLED 51                 |     | ASSESSMENT DATA                            | FAMILY UNIT MEMBERS                                                                             | 829 |     |
| OTHER                             | 265 |                                            | HEAD OF HOUSEHOLD                                                                               | 337 |     |
| TOTAL                             | 326 |                                            | NON-HEAD OF HOUSEHOLD                                                                           | 492 |     |