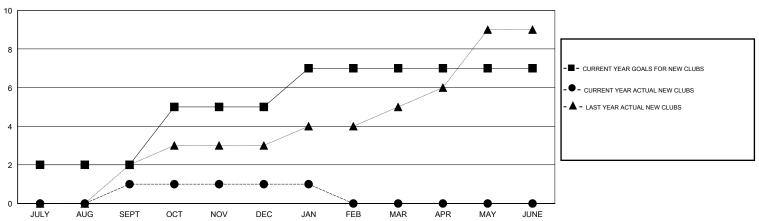

# **LOCATION PHILIPPINES**

GMT CA 5

|               |                  | Clubs               |                            |                             |                       |                    | Members               |                              |                             |
|---------------|------------------|---------------------|----------------------------|-----------------------------|-----------------------|--------------------|-----------------------|------------------------------|-----------------------------|
|               | RESU             | LTS FOR 2013-2014   |                            |                             | RESULTS FOR 2013-2014 |                    |                       |                              |                             |
| QUARTER       | NEW CLUB<br>GOAL | ACTUAL NEW<br>CLUBS | ACTUAL<br>DROPPED<br>CLUBS | ACTUAL NET<br>GAIN/<br>LOSS | QUARTER               | NEW MEMBER<br>GOAL | ACTUAL NEW<br>MEMBERS | ACTUAL<br>DROPPED<br>MEMBERS | ACTUAL NET<br>GAIN/<br>LOSS |
| JULY/AUG/SEPT | 2                | 1                   | 0                          | 1                           | JULY/AUG/SEPT         | 55                 | 90                    | 131                          | -41                         |
| OCT/NOV/DEC   | 3                | 0                   | 0                          | 0                           | OCT/NOV/DEC           | 70                 | 80                    | 126                          | -46                         |
| JAN/FEB/MAR   | 2                | 0                   | 4                          | -4                          | JAN/FEB/MAR           | 35                 | 20                    | 69                           | -49                         |
| APR/MAY/JUNE  | 0                | 0                   | 0                          | 0                           | APR/MAY/JUNE          | 5                  | 0                     | 0                            | 0                           |

### GOALS AND ACTUAL NEW CLUBS CUMULATIVE